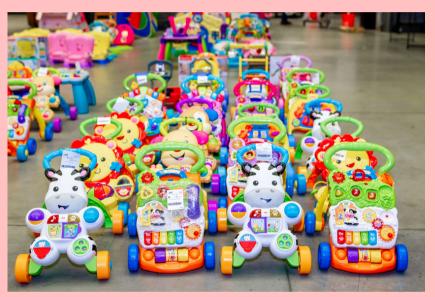

Toys, Infant Toys, Character/Licensed Toys, Little People, Little Kid Electronics, Legos, Floor Toys

Baby Carriers, Diaper Bags, Children's Suitcases. Sleeping Bags, Johnny Jump-ups

Cribs, Toddler Beds, Bed Rails, Bassinets, Pack & Plays,

## WHAT GETS A YELLOW TAG

These items are always a "YES!"...and when you bring these BIG selling items we can attract more shoppers, which means more of your smaller items sell too.

**Safety First:** All items must meet safety standards.