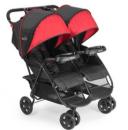

## WHAT GETS A YELLOW TAG

These items are always a "YES!"...and when you bring these BIG selling items we can attract more shoppers, which means more of your smaller items sell too.

**Safety First:** All items must meet safety standards.

Please check for recalls at <a href="https://www.cpsc.gov">www.cpsc.gov</a> and be sure all safety straps and pieces are included.

- Have 1 full year of use prior to the expiration date
- Include a signed car seat waiver, the instruction manual (or copy of the website link to manual)
- CRIBS must also have a signed waiver
- Go HERE for a waiver

### HOW TO DROP OFF A YELLOW TICKET ITEM:

Loosely affix your white JBF tag to your large items at home.

Enter through the large item drop off doors. We will direct you when you arrive.

All items must be assembled by the seller at drop off.

JBF will attach the yellow ticket for you!