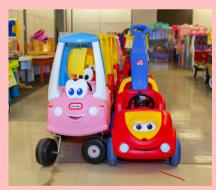

## WHAT GETS A YELLOW TAG

These items are always a "YES!"...and when you bring these BIG selling items we can attract more shoppers, which means more of your smaller items sell too.

**Safety First:** All items must meet safety standards.