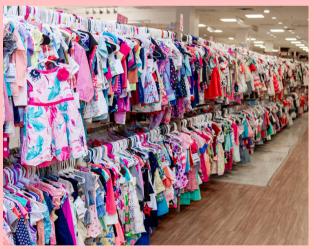

## SPRING SALE WHAT TO SELL CLOTHING

YOU MAY BRING UP TO 300 OF YOUR BEST CLOTHING ITEMS
(A tagged set counts as just one item)

girls & boys infant to size 16 youth

All clothing must be HUNG on plastic hangers (used department store hangers are great too)

\*\*Please note: We do not accept "play clothing" - for example, clothing with stains, rips, smoke or other odors, pet hair, or anything that is overly worn/pilling.

Short Sleeved Items: Onesies, T-shirts, Summer Dresses, Rompers and Tank Tops, Sweater Vests, 3/4 Length Sleeves