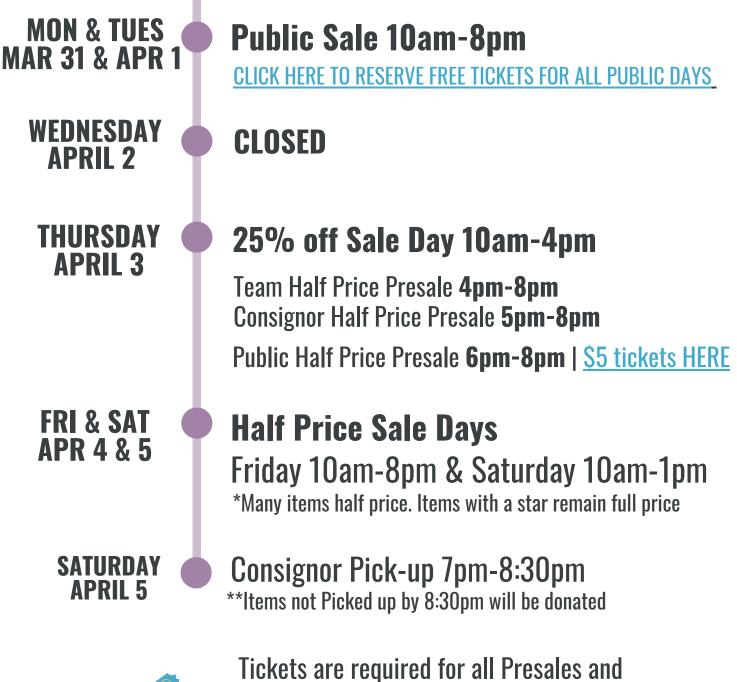

THURSDAY March 27

FRIDAY MARCH 28

SATURDAY March 29

SUNDAY MARCH 30 Perfect Consignor Drop-off | 2pm-4pm All Consignor Drop-off | 4pm-8pm \*By Appointment

All Consignor Drop-off | 10am-2pm \*By Appointment

## **Presales**

Team Shop 9am-8pm

20 hour--start **9am** | 8 Hour--start **10am** | 4 Hour--start **11am** Your name will be on a list when you arrive- No ticket needed

**Consignor Shop 12pm-8pm** Ticket instructions will be sent in an email after you register

Prime Time Shop 2pm-8pm Tickets range from \$10-\$20 | CLICK HERE FOR TICKETS

First Time Parents/Grandparents Presale 11am-8pm CLICK HERE FOR FREE TICKETS

## Public Sale 12pm-8pm

FIRST public day! Tickets \$5 and FREE | <u>CLICK HERE FOR TICKETS</u>

Tickets are required for all Presales and recommended for Public Days. <u>Click here for FREE tickets!</u>