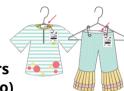

## FALL SALE WHAT TO SELL **CLOTHING**

#### YOU MAY BRING UP TO 300 OF YOUR BEST CLOTHING ITEMS (A tagged set counts as just one item)

girls & boys infant to size 16 youth

All clothing must be HUNG on plastic hangers (used department store hangers are great too)

\*\*Please note: We do not accept "play clothing" - for example, clothing with stains, rips, smoke or other odors, pet hair, or anything that is overly worn/pilling.

Long-sleeve Shirts, 3/4 Sleeve Shirts, Onesies, Long-sleeve Dresses, Sweaters, Sweatshirts, Short-sleeve Sweater Dresses, Sweater Vests